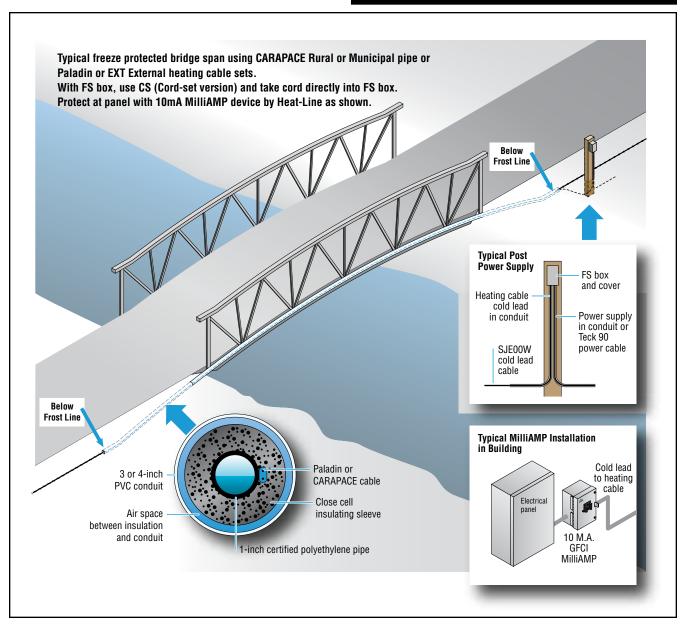

## **CARAPACE, Paladin or EXT** On a Bridge Span

## **CONCEPTUAL DRAWING**

Heat-Line, CARAPACE, and Paladin are registered trademarks of Heat-Line Corporation.